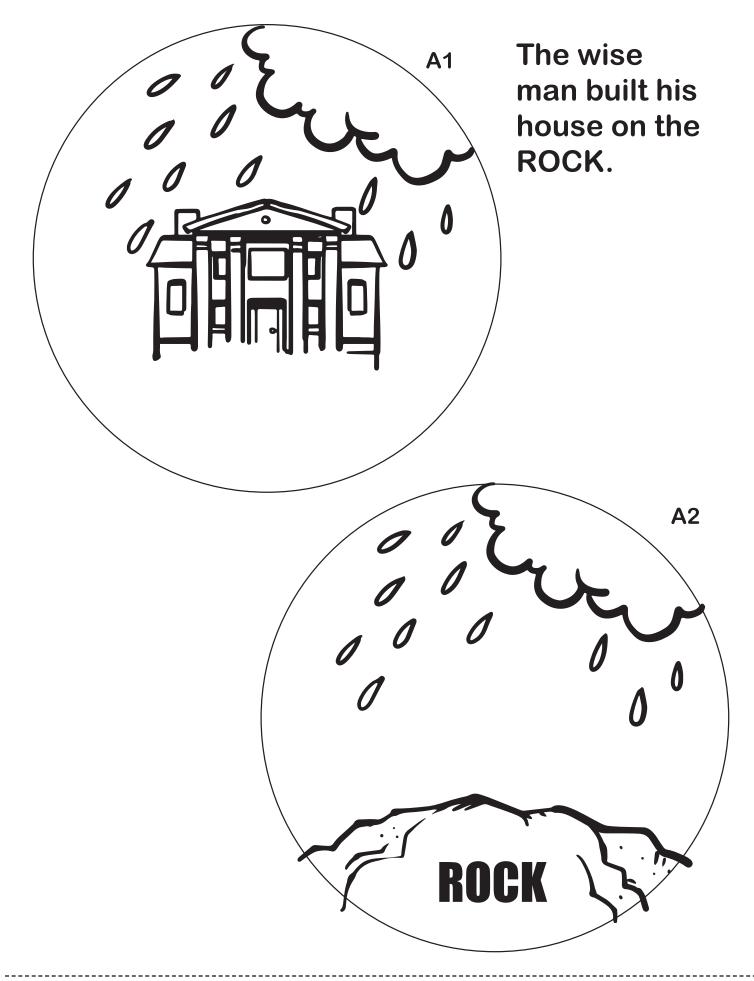

**Wнат то Do:** Print on Avery® Presta™ #94207 labels or equivalent. Provide one label for each kid.

"Let us keep looking to Jesus. He is the one who started this journey of faith. And he is the one who completes the journey of faith." Hebrews 12:2a NIrV