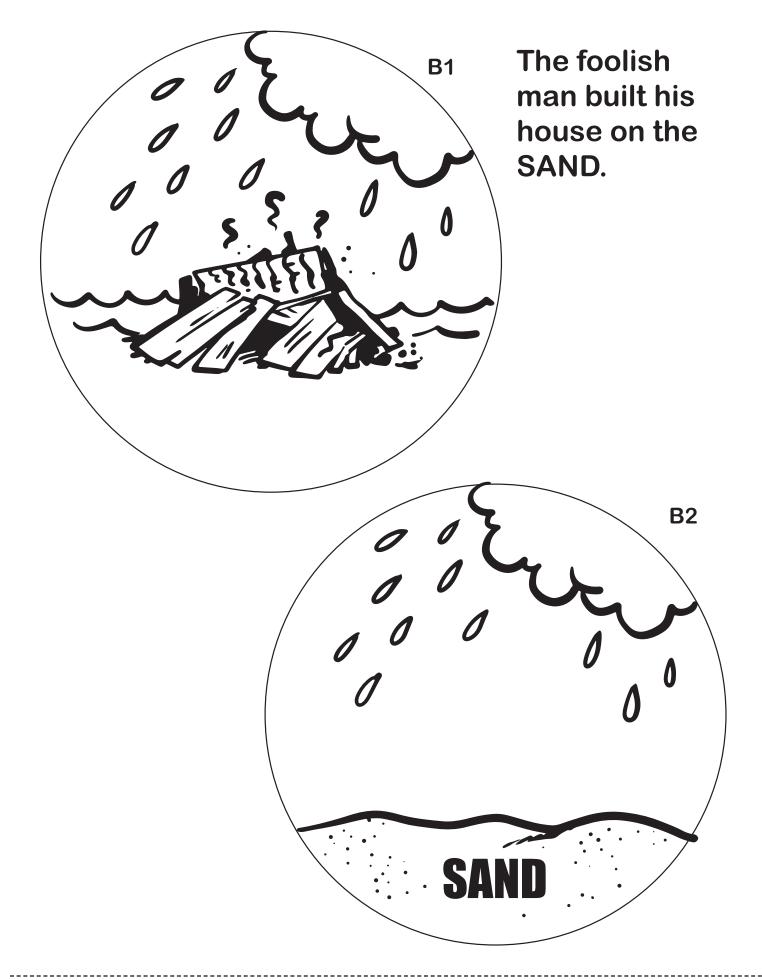

"Let us keep looking to Jesus. He is the one who started this journey of faith. And he is the one who completes the journey of faith." Hebrews 12:2a NIrV

\_ \_

**Wнат то Do:** Print on Avery® Presta™ #94504 labels or equivalent. Provide two labels for each kid. ---