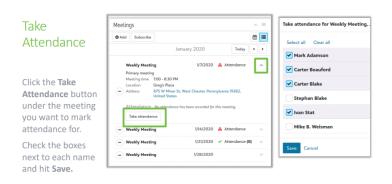

Admin provided you.



### Accessing Your Small Group Page

2. If you already have a BB ID, enter your login info, and click SIGN IN

If not, click on Don't have a Blackbaud ID? Create a new one









Contact your

Group

**Members** 

To contact an

participant, click on

the " ... " button

participant and

select Contact

individual

next to the

**Participants** 

... Mark Adamson

... Mike B. Weisman

Contact

## **Engaging Small Groups - Users Guide**

#### **Contact Your Small Group** Financial Peace Small Group Contact your Group Members Q To text the whole group, click the Contact Mike B. Weisman Text Group button. Meetings (610) 555-5555 📞 🗩 To email the whole group, click the mw@gmail.com Email group button.

... Weekly Meeting

Send Copy Cancel

### Take Attendance

Close



## Update or add your meeting time, date, or location

Update your meeting time, date and location by logging into the desktop version of blackbaud at blackbaud.com. Select "church management" from the list in top left hand corner.



## **Update Your Small Group**

Need to update your Small Group Roster (Add, delete, update contact info)?

Contact your campus administrator or groups@grace.org