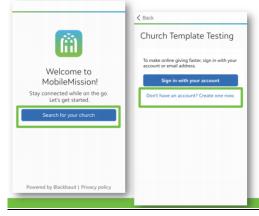

## **Access Your Small Group**

1. Click on the link that Your Church Admin provided you.

### Accessing Your Small Group Page

2. If you already have a BB ID, enter your login info, and click SIGN IN

If not, click on Don't have a Blackbaud ID? Create a new one

Contact your

Group

**Members** 

To contact an