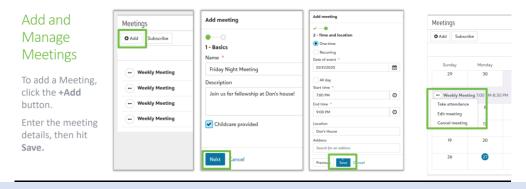

## **Access Your Small Group**

1. Click on the link that Your Church Admin provided you.

### Accessing Your Small Group Page

2. If you already have a BB ID, enter your login info, and click SIGN IN

If not, click on Don't have a Blackbaud ID? Create a new one

Contact your

Group

**Members** 

To contact an