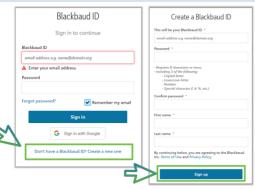

#### Get In

To first get into **Blackbaud Church Management**, you'll receive a Welcome email invitation. After you select **Confirm email** in your invitation, simply sign in with your Blackbaud ID.

- If you already have a Blackbaud ID, enter its email address and password and select Sign in. If you use a Google email address, you can also select Sign in with Google to sign in with your Google credentials.
- If you don't yet have a Blackbaud ID, select Create
  a new one to set up your credentials and, when you
  receive another Welcome email message, confirm
  your email address again.

### Accessing Your Small Group Page

2. If you already have a BB ID, enter your login info, and click SIGN IN

If not, click on Don't have a Blackbaud ID? Create a new one

Contact your

Group

**Members** 

To contact an