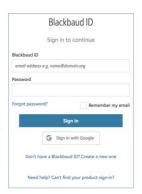

#### Get In

To first get into **Blackbaud Church Management**, you'll receive a Welcome email invitation. After you select **Confirm email** in your invitation, simply sign in with your Blackbaud ID.

- If you already have a Blackbaud ID, enter its email address and password and select Sign in. If you use a Google email address, you can also select Sign in with Google to sign in with your Google credentials.
- If you don't yet have a Blackbaud ID, select Create
  a new one to set up your credentials and, when you
  receive another Welcome email message, confirm
  your email address again.