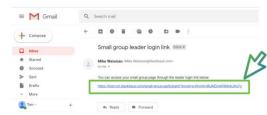

## **Access Your Small Group**

1. Click on the link that Your Church Admin provided you.

### Accessing Your Small Group Page

2. If you already have a BB ID, enter your login info, and click SIGN IN

If not, click on Don't have a Blackbaud ID? Create a new one

Contact your

Group

**Members** 

To contact an