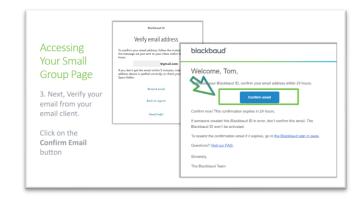

#### Get In

To first get into **Blackbaud Church Management**, you'll receive a Welcome email invitation. After you select **Confirm email** in your invitation, simply sign in with your Blackbaud ID.

- If you already have a Blackbaud ID, enter its email address and password and select Sign in. If you use a Google email address, you can also select Sign in with Google to sign in with your Google credentials.
- If you don't yet have a Blackbaud ID, select Create
  a new one to set up your credentials and, when you
  receive another Welcome email message, confirm
  your email address again.