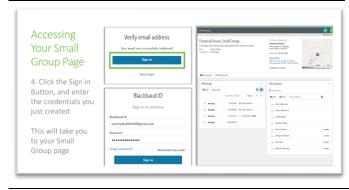

### Accessing Your Small Group Page

2. If you already have a BB ID, enter your login info, and click SIGN IN

If not, click on Don't have a Blackbaud ID? Create a new one

Contact your

Group

**Members** 

To contact an